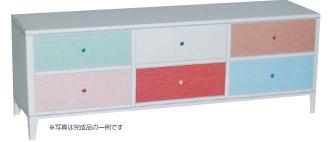

## No.SSF PAINTER 135SL-2 Papercraft Modeling & illustration/K.Fukuda-2008.4

- ■パーツ数
  - 使用パーツ数/2
- 製作時間 45分
- ■カッティング難度
- \*\*\*\*
- 組立難度
- \*\*\*\*\*
- ■仕上りサイズ

W:120mm H:74mm

### 薄型TV—SHARP-45V

Papercraft Modeling & illustration/K.Fukuda-2006.7

- ■パーツ数
- 使用パーツ数/2
- ■製作時間
- 約1時間
- ■カッティング難度
  - \*\*\*
- ■組立難度
  - \*\*\*
- ■仕上りサイズ

W:107mm H:65mm

Copyright © 2001-2008 JIKOMANKOHBOH-Peg! & SHIKIKAGU, All rights reserved.