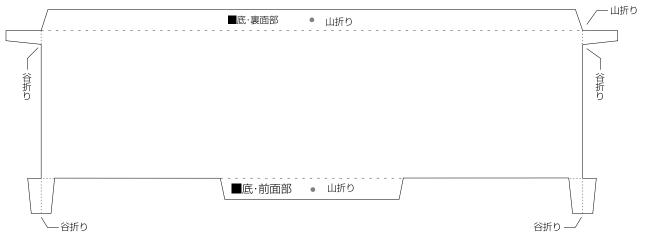

## PAINTER-Series 135SL-2 パーツ台紙-2/2

Papercraft Modeling & illustration/K.Fukuda-2008.4

### ■工作方法の表記

----- 白、黒の実線は切り線

----- 短点線は山折り

● 赤丸の部分はのり付け

ーーーー-長点線は谷折り

このペーパークラフトは上図の工作方法の説明をよく読んで、それぞれのパーツを組立に必要な工作方法に従って組み立てて下さい。外線はカッターナイフやハサミで丁寧に切り取って下さい。

- ■用意する道具・材料
  - ●ハサミ・カッターナイフ●ものさし●鉄筆など先のとがったもの(折り目をつけるためのもの)●接着剤
  - ●サインペン、マーカー●ピンセット●指先をきれいにするおしぼりなど。
- ■注意していただくこと
  - ※カッターナイフなど刃物の取扱いには先生やご父兄などの付き添いのもとで十分注意して工作して下さい。
  - ※刃物を使用する場合には、カッティングマットや厚紙などを下敷きとしてお使い下さい。
  - ※接着剤を使用する際は、室内の換気を十分おこなってください。
- ※接着剤、道具・材料等は先生やご父兄などの付き添いのもと、それぞれの使用上の注意を守ってご使用下さい。