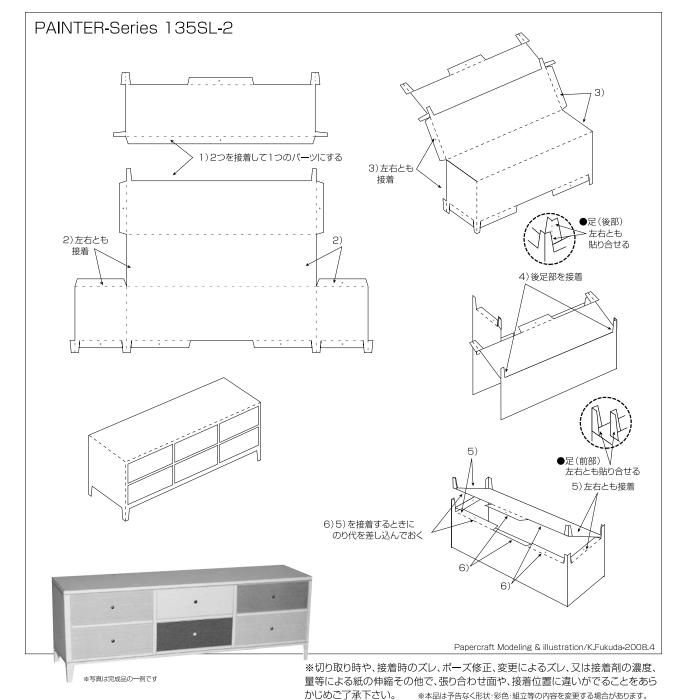

## No.SSF PAINTER 135SL-2 Papercraft Modeling & illustration/K.Fukuda-2008.4

- ■パーツ数
  - 使用パーツ数/2
- 製作時間 45分
- ■カッティング難度
- \*\*\*\*
- 組立難度
- \*\*\*\*\*
- ■仕上りサイズ

W:120mm H:74mm

# PAINTER-Series 135SL-2 パーツ台紙-1/2 Papercraft Modeling & illustration/K.Fukuda-2008.4

## PAINTER-Series 135SL-2 パーツ台紙-2/2

Papercraft Modeling & illustration/K.Fukuda-2008.4