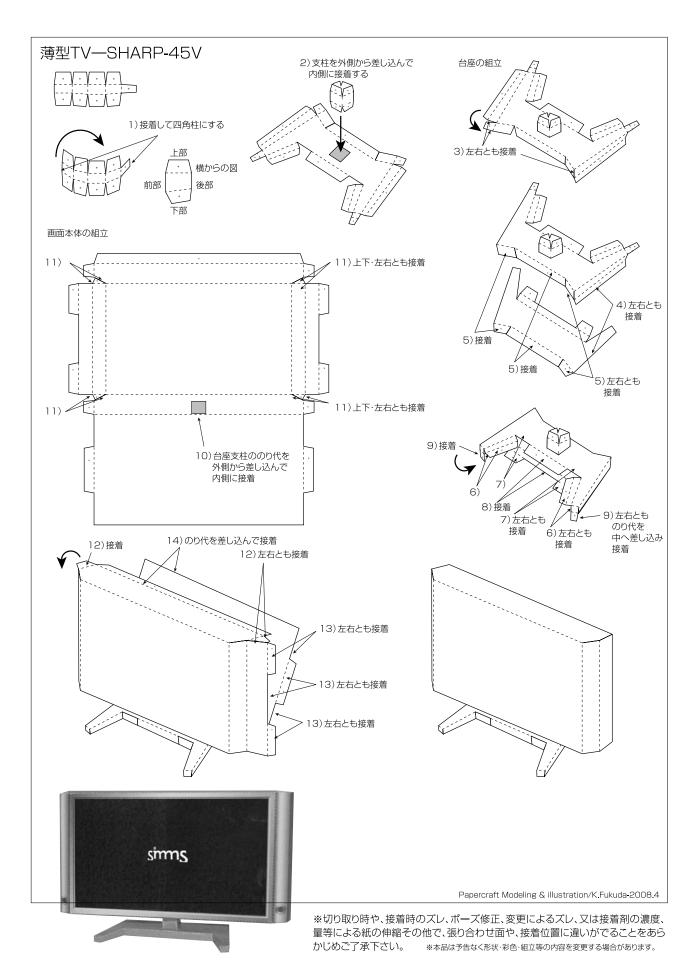

### 薄型TV—SHARP-45V

Papercraft Modeling & illustration/K.Fukuda-2006.7

- ■パーツ数
- 使用パーツ数/2
- ■製作時間
- 約1時間
- ■カッティング難度
  - \*\*\*
- ■組立難度
  - \*\*\*
- ■仕上りサイズ

W:107mm H:65mm

Copyright © 2001-2008 JIKOMANKOHBOH-Peg! & SHIKIKAGU, All rights reserved.

## 組立説明書

### ■工作方法の表記

----- 白、黒の実線は切り線

----- 短点線は山折り

● 赤丸の部分はのり付け

ーーーー-長点線は谷折り

このペーパークラフトは上図の工作方法の説明をよく読んで、それぞれのパーツを組立に必要な工作方法に従って組み立てて下さい。外線はカッターナイフやハサミで丁寧に切り取って下さい。

- ■用意する道具・材料
  - ●ハサミ・カッターナイフ●ものさし●鉄筆など先のとがったもの(折り目をつけるためのもの)●接着剤
  - ●サインペン、マーカー●ピンセット●指先をきれいにするおしぼりなど。
- ■注意していただくこと
  - ※カッターナイフなど刃物の取扱いには先生やご父兄などの付き添いのもとで十分注意して工作して下さい。
  - ※刃物を使用する場合には、カッティングマットや厚紙などを下敷きとしてお使い下さい。
  - ※接着剤を使用する際は、室内の換気を十分おこなってください。
- ※接着剤、道具・材料等は先生やご父兄などの付き添いのもと、それぞれの使用上の注意を守ってご使用下さい。