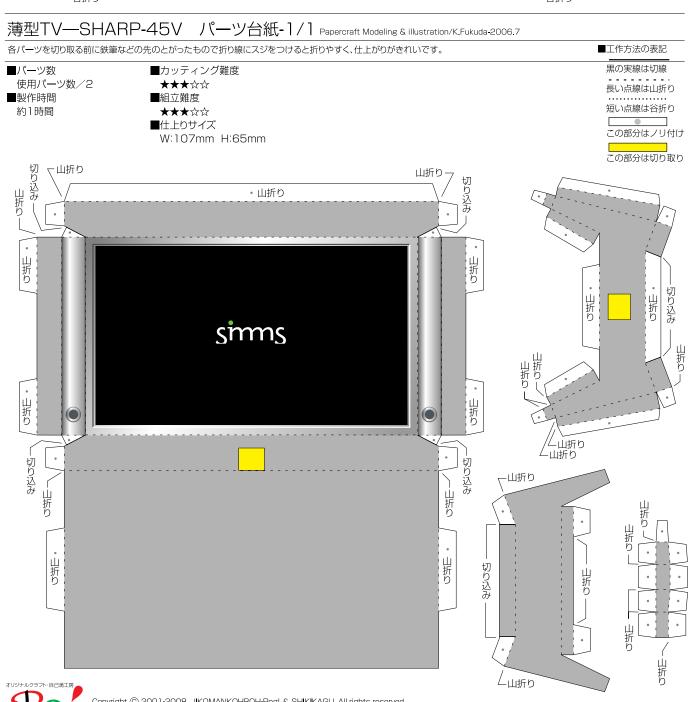

### 薄型TV—SHARP-45V

Papercraft Modeling & illustration/K.Fukuda-2006.7

- ■パーツ数
- 使用パーツ数/2
- ■製作時間
- 約1時間
- ■カッティング難度
  - \*\*\*
- ■組立難度
  - \*\*\*
- ■仕上りサイズ

W:107mm H:65mm

Copyright © 2001-2008 JIKOMANKOHBOH-Peg! & SHIKIKAGU, All rights reserved.

### ■工作方法の表記

----- 白、黒の実線は切り線

----- 短点線は山折り

● 赤丸の部分はのり付け

ーーーー-長点線は谷折り

このペーパークラフトは上図の工作方法の説明をよく読んで、それぞれのパーツを組立に必要な工作方法に従って組み立てて下さい。外線はカッターナイフやハサミで丁寧に切り取って下さい。

- ■用意する道具・材料
  - ●ハサミ・カッターナイフ●ものさし●鉄筆など先のとがったもの(折り目をつけるためのもの)●接着剤
  - ●サインペン、マーカー●ピンセット●指先をきれいにするおしぼりなど。
- ■注意していただくこと
  - ※カッターナイフなど刃物の取扱いには先生やご父兄などの付き添いのもとで十分注意して工作して下さい。
  - ※刃物を使用する場合には、カッティングマットや厚紙などを下敷きとしてお使い下さい。
  - ※接着剤を使用する際は、室内の換気を十分おこなってください。
- ※接着剤、道具・材料等は先生やご父兄などの付き添いのもと、それぞれの使用上の注意を守ってご使用下さい。