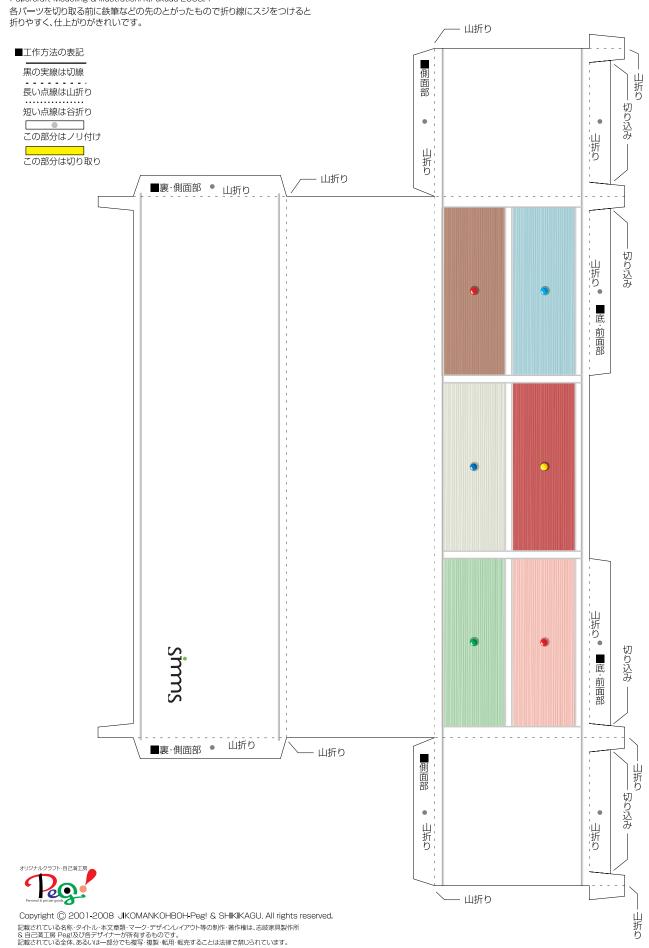

# PAINTER-Series 135SL-2 パーツ台紙-1/2 Papercraft Modeling & illustration/K.Fukuda-2008.4

### ■工作方法の表記

----- 白、黒の実線は切り線

----- 短点線は山折り

● 赤丸の部分はのり付け

ーーーー-長点線は谷折り

このペーパークラフトは上図の工作方法の説明をよく読んで、それぞれのパーツを組立に必要な工作方法に従って組み立てて下さい。外線はカッターナイフやハサミで丁寧に切り取って下さい。

- ■用意する道具・材料
  - ●ハサミ・カッターナイフ●ものさし●鉄筆など先のとがったもの(折り目をつけるためのもの)●接着剤
  - ●サインペン、マーカー●ピンセット●指先をきれいにするおしぼりなど。
- ■注意していただくこと
  - ※カッターナイフなど刃物の取扱いには先生やご父兄などの付き添いのもとで十分注意して工作して下さい。
  - ※刃物を使用する場合には、カッティングマットや厚紙などを下敷きとしてお使い下さい。
  - ※接着剤を使用する際は、室内の換気を十分おこなってください。
- ※接着剤、道具・材料等は先生やご父兄などの付き添いのもと、それぞれの使用上の注意を守ってご使用下さい。