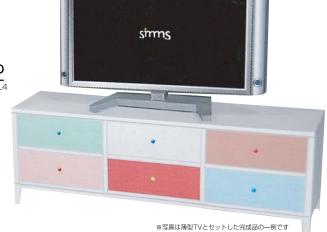

## No.SSF PAINTER 135SL-2 Papercraft Modeling & illustration/K.Fukuda-2008.4

- ■パーツ数
  - 使用パーツ数/2
- 製作時間 45分
- ■カッティング難度
- \*\*\*\*
- 組立難度
- \*\*\*\*\*
- ■仕上りサイズ

W:120mm H:74mm

### 薄型TV—SHARP-45V

Papercraft Modeling & illustration/K.Fukuda-2006.7

- ■パーツ数
- 使用パーツ数/2
- ■製作時間
- 約1時間
- ■カッティング難度
  - \*\*\*
- ■組立難度
  - \*\*\*
- ■仕上りサイズ

W:107mm H:65mm

Copyright © 2001-2008 JIKOMANKOHBOH-Peg! & SHIKIKAGU, All rights reserved.